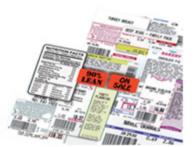

## i-Label

i-Label create eye-catching labels. This easy-to-use Windows based software allows you to create in-store labels locally or from a remote location like your store headquarters.

- · Label format edition
- Logo image registration
- Works with various labels and Ishida's patented label with perforated coupon to offer special in-store promotional opportunities.
- Supports multiple logos for each PLU
- Various character sizes that can be freely italicized, underlined, reversed and bolded