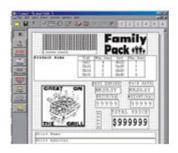

## i-Label

i-Label create eye-catching labels. This easy-to-use Windows based software allows you to create in-store labels locally or from a remote location like your store headquarters.

- · Label format edition
- Logo image registration
- Works with various labels and Ishida's patented label with perforated coupon to offer special in-store promotional opportunities.
- Supports multiple logos for each PLU
- Various character sizes that can be freely italicized, underlined, reversed and bolded