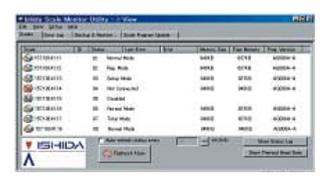

## i-View

i-View features innovative remote scale diagnostics for your store, providing secure operation and consistent service.

- Scale status monitoring illustrates memory capacity, thermal head status, and more
- Error reports at scale to assure system and data integrity
- Data and scale configuration back up/ restore
- Scale firmware upgrades for up-to-date scale operating system
- Quick price and markdown change feature